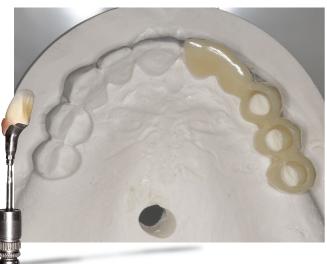

# Accurately place a implant & temporary crown in the same day with Bremadent!

'Immediate Temporary Implant Crowns' allows the Dentist to remove a non restorable tooth and immediately place an implant and load the implant with a temporary implant crown within the same day. The 'Temporary Implant Crown' is designed to act as a surgical guide, location jig and temporary crown to allow the Dentist to offer 'Immediate Loading' successfully.

'Immediate Temporary Implant Crowns' allows the Dentist to remove a non restorable tooth and immediately place an implant and load the implant with a temporary implant crown within the same day. The 'Temporary Implant Crown' is designed to act as a surgical guide, location jig and temporary crown to allow the Dentist to offer 'Immediate Loading' successfully.