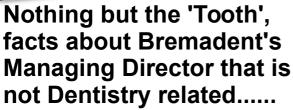

# Accurately place a implant & temporary crown in the same day with Bremadent!

'Immediate Temporary Implant Crowns' allows the Dentist to remove a non restorable tooth and immediately place an implant and load the implant with a temporary implant crown within the same day. The 'Temporary Implant Crown' is designed to act as a surgical guide, location jig and temporary crown to allow the Dentist to offer 'Immediate Loading' successfully.

'Immediate Temporary Implant Crowns' allows the Dentist to remove a non restorable tooth and immediately place an implant and load the implant with a temporary implant crown within the same day. The 'Temporary Implant Crown' is designed to act as a surgical guide, location jig and temporary crown to allow the Dentist to offer 'Immediate Loading' successfully.