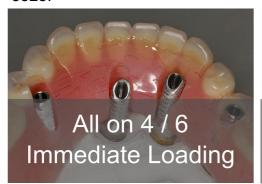

### Immediate Implant Loading Crowns / All on 4/6 Dentures

We offer the full range of immediate implant loading from 'All on 4' immediate and delayed 'Implant Loading Dentures' to immediate 'Temporary Implant Crowns'. The 'Immediate Loading' services allows Dentists to remove non restorable teeth and immediate place an implant and load the implant with a temporary crown or temporary denture on the same day of removal & implant placement without a delayed approach.

All on 4 / All on 6 Immediate Implant Loading Dentures allows the 'Dentist' to place and position implants in accordance with the parameters determined by the patient e.g interocclusal space, bone level, tissue support, occlusion and realistic aesthetics that can be achieved by creating a prosthetic prior to implant placement. Once we have successfully created the prosthetic within the set boundaries, an exact copy of the prosthetic is made for a surgical guide for placing the implants, the prosthetic can then be immediately loaded on the same day as implant placement which is usually 4 or 6 implants placed.