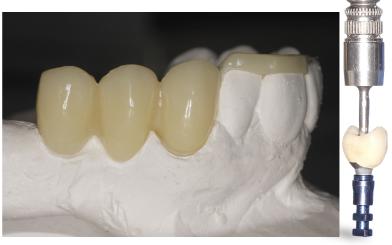

Dysfunction of the TMJ? Want to control 'Bruxism' and 'Parafunctional' habits. Give your patients a 'Michigan or Tanner splint' contact Bremadent and ask for Kash for more info.

How do I sell Valplast? What can I say?